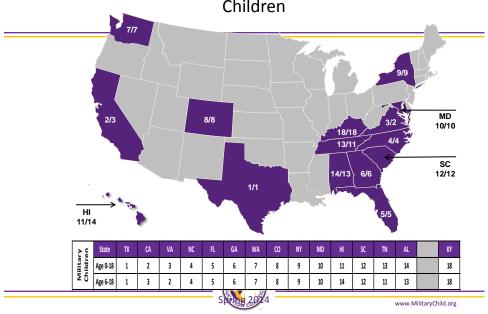

# State Ranking by Populations of Military-Connected Children

# Where are they by State? (Military Students Ages 5-18, Grades K-12)

| <u>State</u>   | <u>Active</u> | Reserves | <u>Total</u> | Los    |
|----------------|---------------|----------|--------------|--------|
| Texas          | 73,922        | 34,605   | 108,527      | Our DA |
| California     | 61,680        | 29,155   | 90,835       |        |
| Virginia       | 78,603        | 16,501   | 95,104       |        |
| North Carolina | 52,151        | 13,366   | 65,517       |        |
| Georgia        | 42,796        | 18,262   | 61,058       |        |
| Florida        | 31,729        | 20,634   | 52,363       |        |
| Washington     | 31,752        | 12,089   | 43,841       |        |
|                |               | RYCHIE   |              |        |