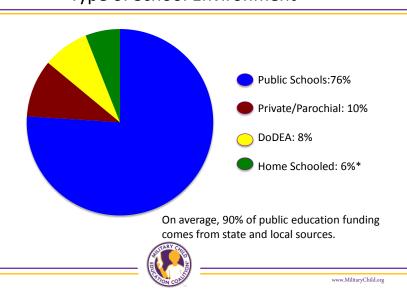

# Distribution of Military-Connected Children by Type of School Environment

The 25 Largest Districts for Military Student Populations

| <u>State</u> | School District                      | Total Military Students | % of Military |
|--------------|--------------------------------------|-------------------------|---------------|
| TX           | Killeen ISD                          | 16878                   | 45%           |
| VA           | Virginia Beach City Public Schools   | 14353                   | 22%           |
| NC           | Cumberland County Schools            | 10859                   | 23%           |
| HI           | Central Admin SD                     | 9554                    | 31%           |
| VA           | Fairfax County Public Schools        | 9225                    | 6%            |
| CA           | San Diego USD                        | 9023                    | 8%            |
| UT           | Davis School District                | 7656                    | 12%           |
| TN           | Clarksville-Montgomery County        | 7489                    | 26%           |
| NC           | Onslow County Schools                | 7415                    | 33%           |
| VA           | Chesapeake Public Schools            | 6282                    | 17%           |
| TX           | El Paso ISD                          | 5905                    | 10%           |
| WA           | Clover Park School District          | 4815                    | 41%           |
| FL           | Okaloosa County SD                   | 4694                    | 17%           |
| СО           | Fountain-Fort Carson SD 8            | 4300                    | 65%           |
| ОК           | Lawton Public Schools                | 4278                    | 28%           |
| VA           | Norfolk Public Schools               | 4167                    | 15%           |
| VA           | Prince William County Public Schools | 4123                    | 5%            |
| KS           | Geary County USD 475                 | 4051                    | 56%           |
| MD           | Anne Arundel County PS               | 3749                    | 5%            |
| TX           | Northside ISD                        | 3673                    | 4%            |
| FL           | Hillsborough County PS               | 3662                    | 2%            |
| MO           | Waynesville R-VI SD                  | 3488                    | 62%           |
| VA           | Newport News Public Schools          | 3462                    | 13%           |
| VA           | York County School Division          | 3115                    | 26%           |
| TX           | Copperas Cove ISD                    | 3063                    | 39%           |